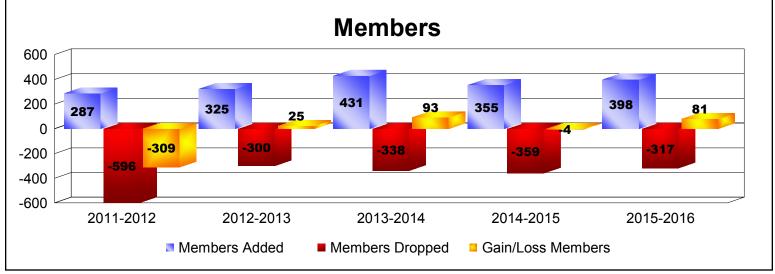

District 300D2 As of June 2016 Cumulative

| Year      | New<br>Clubs | Dropped<br>Clubs | Gain/<br>Loss<br>Clubs | New<br>Members | Charter<br>Members | Reinstate<br>Members | Transfer<br>Members | Total<br>Member<br>Added | Total<br>Members<br>Dropped | Gain/<br>Loss<br>Members |
|-----------|--------------|------------------|------------------------|----------------|--------------------|----------------------|---------------------|--------------------------|-----------------------------|--------------------------|
| 2011-2012 | 0            | -3               | -3                     | 240            | 0                  | 21                   | 26                  | 287                      | -596                        | -309                     |
| 2012-2013 | 1            | -1               | 0                      | 255            | 38                 | 19                   | 13                  | 325                      | -300                        | 25                       |
| 2013-2014 | 2            | -1               | 1                      | 307            | 64                 | 35                   | 25                  | 431                      | -338                        | 93                       |
| 2014-2015 | 1            | 0                | 1                      | 273            | 38                 | 36                   | 8                   | 355                      | -359                        | -4                       |
| 2015-2016 | 1            | 0                | 1                      | 320            | 41                 | 24                   | 13                  | 398                      | -317                        | 81                       |
| Average   | 1            | -1               | 0                      | 279            | 36                 | 27                   | 17                  | 359                      | -382                        | -23                      |