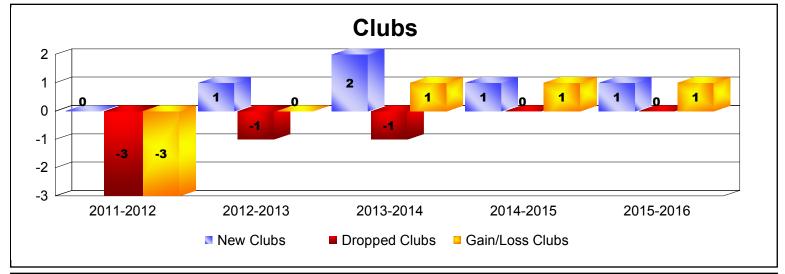

District 300D2 As of June 2016 Cumulative

| Year      | New<br>Clubs | Dropped<br>Clubs | Gain/<br>Loss<br>Clubs | New<br>Members | Charter<br>Members | Reinstate<br>Members | Transfer<br>Members | Total<br>Member<br>Added | Total<br>Members<br>Dropped | Gain/<br>Loss<br>Members |
|-----------|--------------|------------------|------------------------|----------------|--------------------|----------------------|---------------------|--------------------------|-----------------------------|--------------------------|
| 2011-2012 | 0            | -3               | -3                     | 240            | 0                  | 21                   | 26                  | 287                      | -596                        | -309                     |
| 2012-2013 | 1            | -1               | 0                      | 255            | 38                 | 19                   | 13                  | 325                      | -300                        | 25                       |
| 2013-2014 | 2            | -1               | 1                      | 307            | 64                 | 35                   | 25                  | 431                      | -338                        | 93                       |
| 2014-2015 | 1            | 0                | 1                      | 273            | 38                 | 36                   | 8                   | 355                      | -359                        | -4                       |
| 2015-2016 | 1            | 0                | 1                      | 320            | 41                 | 24                   | 13                  | 398                      | -317                        | 81                       |
| Average   | 1            | -1               | 0                      | 279            | 36                 | 27                   | 17                  | 359                      | -382                        | -23                      |